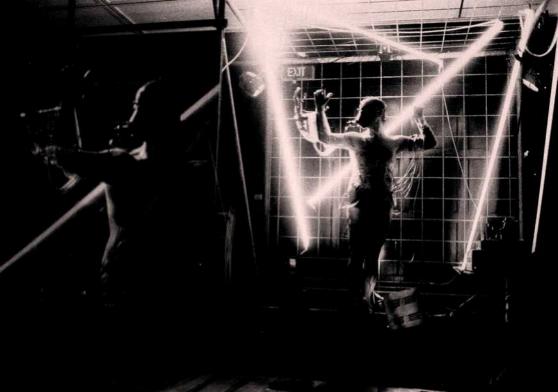

## EVENT FOR VIDEO SHADOW, AUTOMATIC ARM AND THIRD HAND.

WITH THE ASSISTANCE OF RAINER LINZ (SOUND CO-ORDINATION).
NEIL HOWE (VIDEO PRODUCTION) AND NATHAN THOMPSON (LIGHTING),
THIS EVENT WAS REALIZED AT THE

## CAULFIELD ARTS COMPLEX- 9 AUGUST, 1988.

6 BODY SIGNALS AND THE THIRD HAND WERE AMPLIFIED.
THE LEFT ARM OPERATED AUTOMATICALLY AND CONTINUOUSLY
BY 2 MUSCLE STIMULATORS— CURLING THE FINGERS,
CLOSING THE HAND AND JERKING THE ARM UPWARDS.
THE BODY WAS POSITIONED BESIDE ITS VIDEO SHADOW,
WHICH REPLICATED, FRAGMENTED AND SYNTHESIZED THE BODY.
4 CAMERAS WITH VISION-SWITCHER AND VISION-MIXER
ENABLED THE VIDEO SHADOW TO BE MANIPULATED LIVE.